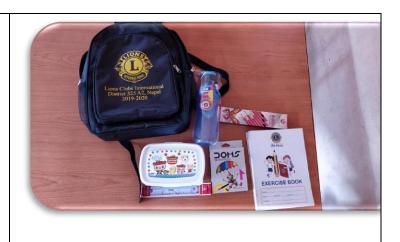

## 2. School Bag Pack Support

Supported 64 Children with school bag pack which includes dozens of pencils, One ruler, one eraser and sharpner, 12 note copies, one packet of color pencils, one tiffin box, one school bag and one water bottle. The children could not control their joy after seeing different items in the bag pack.

## Some Glimpse:

Lots of goodies inside bag