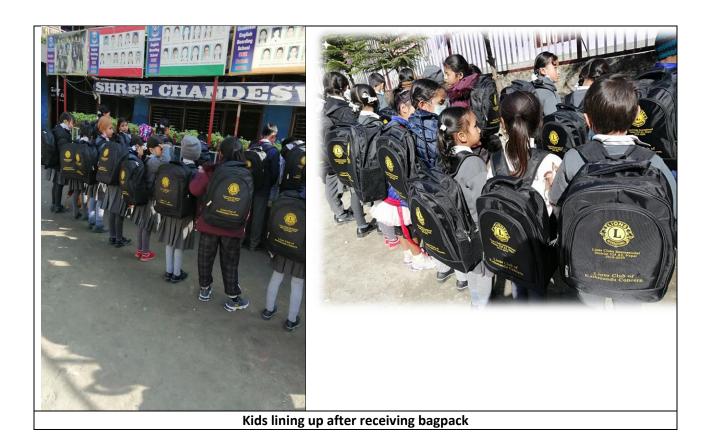

## 2. School Bag Pack Support

Supported 64 Children with school bag pack which includes dozens of pencils, One ruler, one eraser and sharpner, 12 note copies, one packet of color pencils, one tiffin box, one school bag and one water bottle. The children could not control their joy after seeing different items in the bag pack.