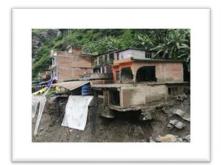

### **SUMARRY**

Sindhupalchow is one of the most disaster-prone district. When earthquake stroked in 2015, Sindhuplachowk was the one of 14 most affected district, during every rainy season they face landslide and flood. On 9<sup>th</sup> June 2020 the heavy flood and massive landslide occurred in different places at Barhabise Municipality and Bhotekoshi Rural Municipality of District Sindhupalchowk. At least 2 people were killed and 22 missing in Jumbu and Marming village respectively. As well as many of them had become homeless. So, in this context it is difficult for the parents to send their children to school. Parents are unable to provide fooding, lodging and educational materials to their children.