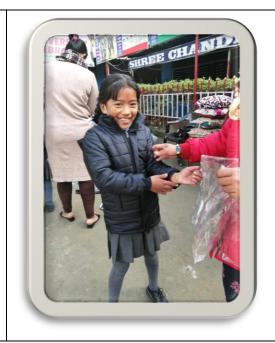

## 2. School Bag Pack Support

Supported 64 Children with school bag pack which includes dozens of pencils, One ruler, one eraser and sharpner, 12 note copies, one packet of color pencils, one tiffin box, one school bag and one water bottle. The children could not control their joy after seeing different items in the bag pack.

## Some Glimpse:

Lots of goodies inside bag