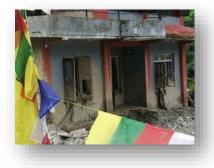

### **SUMARRY**

Sindhupalchow is one of the most disaster-prone district. When earthquake stroked in 2015, Sindhuplachowk was the one of 14 most affected district, during every rainy season they face landslide and flood. On 9<sup>th</sup> June 2020 the heavy flood and massive landslide occurred in different places at Barhabise Municipality and Bhotekoshi Rural Municipality of District Sindhupalchowk. At least 2 people were killed and 22 missing in Jumbu and Marming village respectively. As well as many of them had become homeless. So, in this context it is difficult for the parents to send their children to school. Parents are unable to provide fooding, lodging and educational materials to their children.