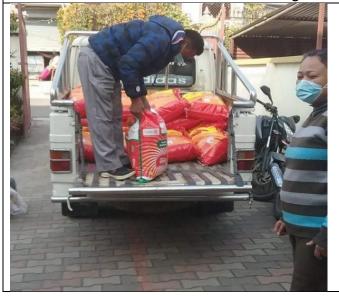

## 3. Food Support

Supported food package to 16 girls enough for four months. They are from poor economic background and are also victim of flood in sindhualchowk. These girls are provided shelter in Chandeshwori school hostel. The school principle collected fund to pay for their tuition fee for this year academic session. Food package consists of Rice, Lentil, Salt, Oil, Beaten Rice, soap, toothpaste, toothbrush, sugar, Wheat flour, biscuits and dry noodles.

# Some Glimpse: