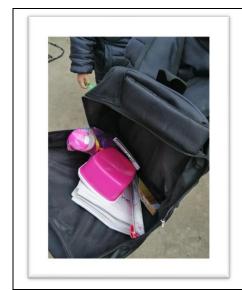

## 2. School Bag Pack Support

Supported 64 Children with school bag pack which includes dozens of pencils, One ruler, one eraser and sharpner, 12 note copies, one packet of color pencils, one tiffin box, one school bag and one water bottle. The children could not control their joy after seeing different items in the bag pack.

## Some Glimpse:

Lots of goodies inside bag