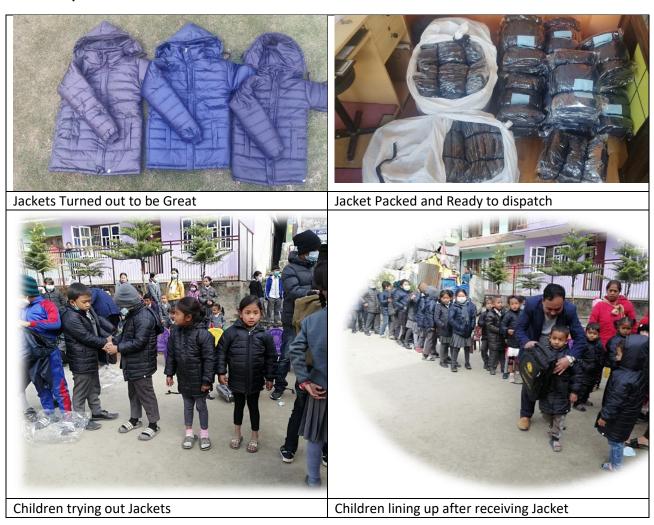

### 1. Winter Jacket Support

The Lion Club of Kathmandu Concern coordinated with school principle of Chandeshwori English School of Barabise, Sindhupalchowk. Provided winter Jacket to 100 children of Sidhupalchowk districts. They were very excited and happy to receive the jacket.

## Some Glimpse:

Happy Children after wearing Jacket, Fits well!!