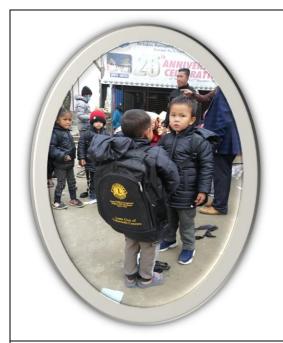

## 2. School Bag Pack Support

Supported 64 Children with school bag pack which includes dozens of pencils, One ruler, one eraser and sharpner, 12 note copies, one packet of color pencils, one tiffin box, one school bag and one water bottle. The children could not control their joy after seeing different items in the bag pack.

## Some Glimpse:

Lots of goodies inside bag