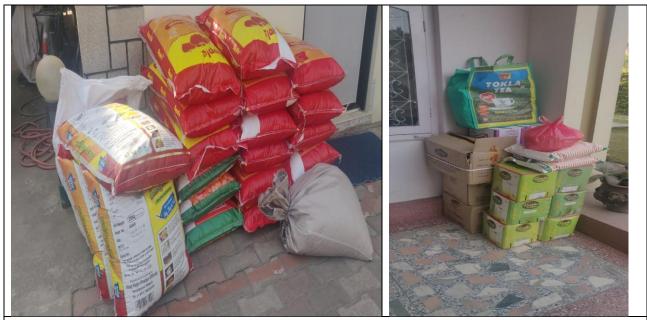

## 3. Food Support

Supported food package to 16 girls enough for four months. They are from poor economic background and are also victim of flood in sindhualchowk. These girls are provided shelter in Chandeshwori school hostel. The school principle collected fund to pay for their tuition fee for this year academic session. Food package consists of Rice, Lentil, Salt, Oil, Beaten Rice, soap, toothpaste, toothbrush, sugar, Wheat flour, biscuits and dry noodles.

# Some Glimpse: