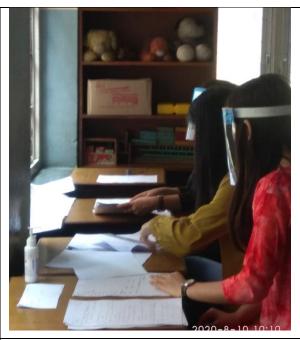

Face Shield for Teachers & Support Staff

Sanitizers, Masks, Spray Bottles & Cleaning Materials

A4 papers for assignment

**Dustbins and Books** 

Books to be distributed at discounted rate

Notebooks to be distributed

Printed assignment for distribution to parents

Printed assignment for distribution to parents

Precautions taken with mask an face shield

Teachers with different assignment with precautions

Assignment distribution