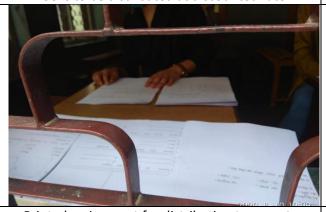

Printed assignment for distribution to parents

Printed assignment for distribution to parents

Precautions taken with mask an face shield

Teachers with different assignment with precautions

Assignment distribution

Assignment collection

Queuing for assignments

Assignment collected