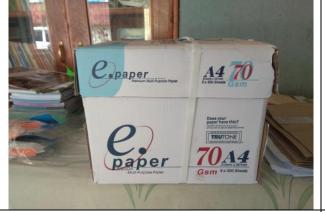

Face Shield for Teachers & Support Staff

Sanitizers, Masks, Spray Bottles & Cleaning Materials

A4 papers for assignment

**Dustbins and Books** 

Books to be distributed at discounted rate

Notebooks to be distributed