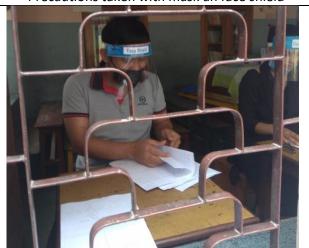

Face Shield for Teachers & Support Staff

Sanitizers, Masks, Spray Bottles & Cleaning Materials

A4 papers for assignment

**Dustbins and Books** 

Books to be distributed at discounted rate

Notebooks to be distributed

Printed assignment for distribution to parents

Printed assignment for distribution to parents

Precautions taken with mask an face shield

Teachers with different assignment with precautions

Assignment distribution