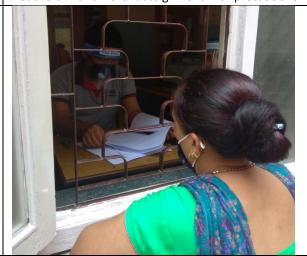

Printed assignment for distribution to parents

Printed assignment for distribution to parents

Precautions taken with mask an face shield

Teachers with different assignment with precautions

Assignment distribution

Assignment collection

Queuing for assignments

Assignment collected