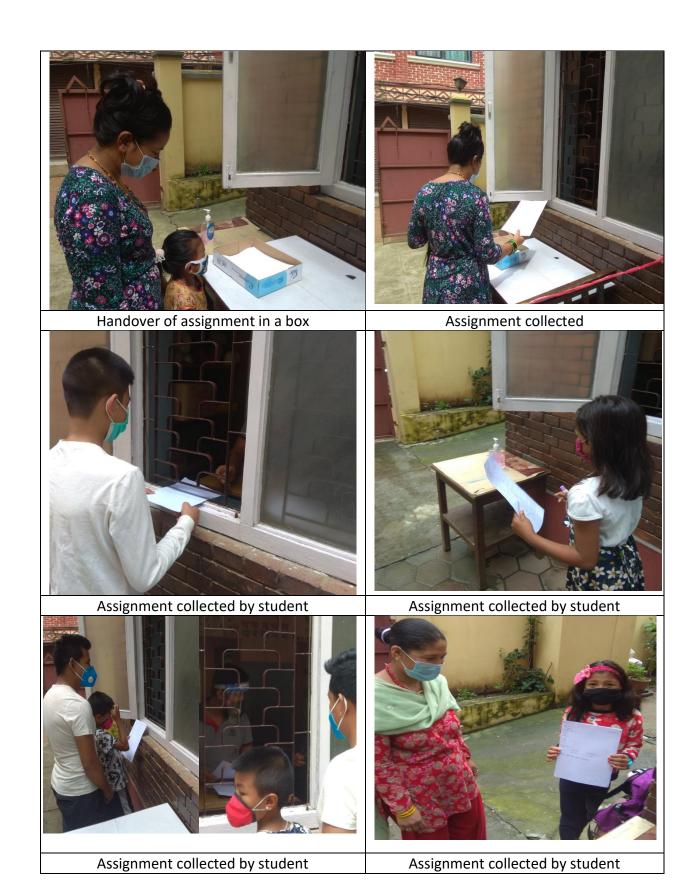

Due to the restriction in mobility in the beginning of the lookdown period assignment and study material was provided through Facebook Page . After mobility restriction was over and with suggestions from patents, the idea of delivering the assignment at students' home was changed to parents collecting the assignment from school every week and after a week they again came to drop the completed assignment and collect the new one. School provided the books at a discounted rate to the parents from the school before delivering the assignment . Note books were distributed along with the books.

Assignment collection

Queuing for assignments

Assignment collected