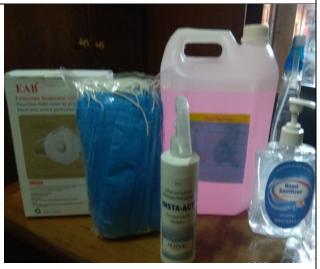

Face Shield for Teachers & Support Staff

Sanitizers, Masks, Spray Bottles & Cleaning Materials

A4 papers for assignment

**Dustbins and Books** 

Books to be distributed at discounted rate

Notebooks to be distributed