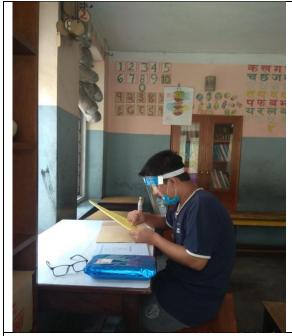

Face Shield for Teachers & Support Staff

Sanitizers, Masks, Spray Bottles & Cleaning Materials

A4 papers for assignment

**Dustbins and Books** 

Books to be distributed at discounted rate

Notebooks to be distributed

Printed assignment for distribution to parents

Printed assignment for distribution to parents

Precautions taken with mask an face shield

Teachers with different assignment with precautions

Assignment distribution