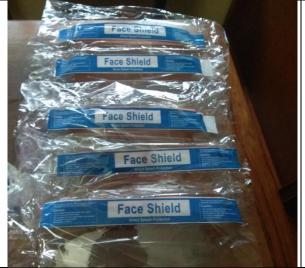

Face Shield for Teachers & Support Staff

Sanitizers, Masks, Spray Bottles & Cleaning Materials

A4 papers for assignment

**Dustbins and Books** 

Books to be distributed at discounted rate

Notebooks to be distributed