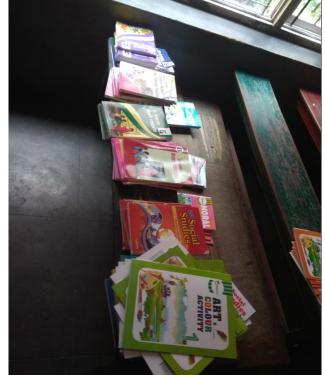

## **Ekata School Fight Against Covid-19 Pictorial Report**

Assignment distribution and collection point

Books to be distributed at discounted rate

Envelope used for report card

Notebooks for distribution

Due to the restriction in mobility in the beginning of the lookdown period assignment and study material was provided through Facebook Page . After mobility restriction was over and with suggestions from patents, the idea of delivering the assignment at students' home was changed to parents collecting the assignment from school every week and after a week they again came to drop the completed assignment and collect the new one. School provided the books at a discounted rate to the parents from the school before delivering the assignment . Note books were distributed along with the books.