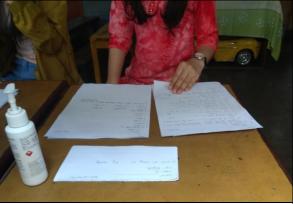

Printed assignment for distribution to parents

Printed assignment for distribution to parents

Precautions taken with mask an face shield

Teachers with different assignment with precautions

Assignment distribution

Assignment collection

Queuing for assignments

Assignment collected