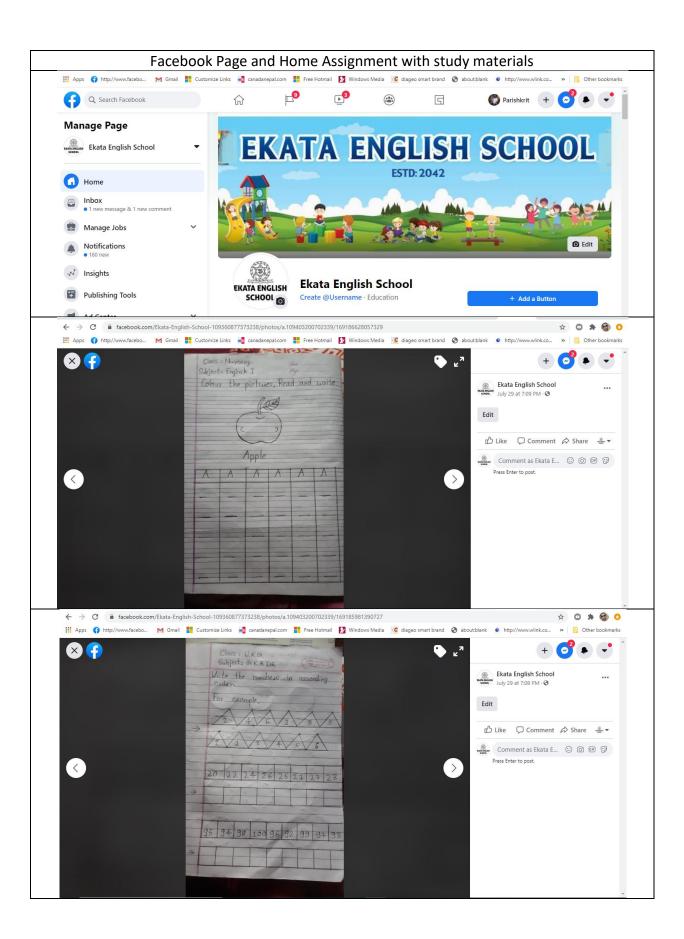

Due to the restriction in mobility in the beginning of the lookdown period assignment and study material was provided through Facebook Page . After mobility restriction was over and with suggestions from patents, the idea of delivering the assignment at students' home was changed to parents collecting the assignment from school every week and after a week they again came to drop the completed assignment and collect the new one. School provided the books at a discounted rate to the parents from the school before delivering the assignment . Note books were distributed along with the books.